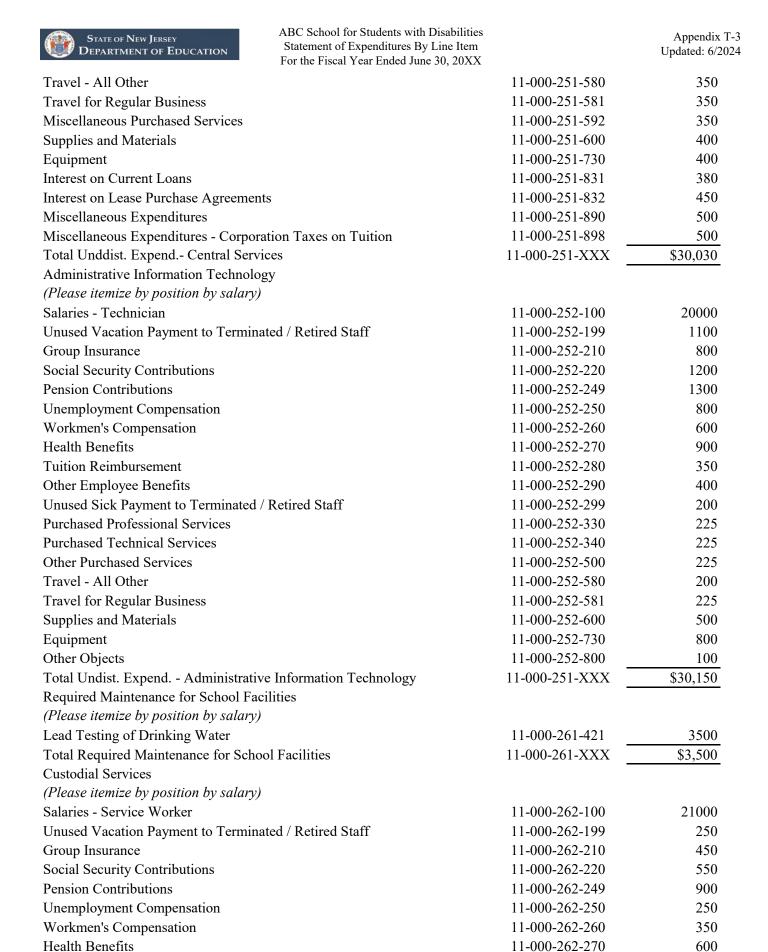

#### ABC School for Students with Disabilities Statement of Expenditures By Line Item For the Fiscal Year Ended June 30, 20XX

| Current Expenses                                                           | Account Number | Total     |
|----------------------------------------------------------------------------|----------------|-----------|
| Special Education - Instruction - Intellectual Disability Mild             | -              |           |
| (Please itemize by position and indicate number of staff in each position) |                |           |
| Salaries of Teachers                                                       | 11-201-100-101 |           |
| Teachers of Students with Disabilities (1)                                 |                | 49,000    |
| Teacher of Handicapped (1)                                                 |                | 45,000    |
| Other Salaries for Instruction                                             | 11-201-100-106 | ,         |
| Instructional Aide                                                         |                | 12,000    |
| Unused Vacation Payment to Terminated / Retired Staff                      | 11-201-100-199 | 1,000     |
| Group Insurance                                                            | 11-201-100-210 | 800       |
| Social Security Contributions                                              | 11-201-100-220 | 500       |
| Pension Contributions                                                      | 11-201-100-249 | 57,672    |
| Unemployment Compensation                                                  | 11-201-100-250 | 250       |
| Workmen's Compensation                                                     | 11-201-100-260 | 250       |
| Health Benefits                                                            | 11-201-100-270 | 1,000     |
| Tuition Reimbursement                                                      | 11-201-100-280 | 0         |
| Other Employee Benefits                                                    | 11-201-100-290 | 200       |
| Unused Sick Payment to Terminated / Retired Staff                          | 11-201-100-299 | 0         |
| Purchased Professional - Educational Services                              | 11-201-100-320 | 200       |
| Purchased Technical Services                                               | 11-201-100-340 | 250       |
| Other Purchased Services                                                   | 11-201-100-500 | 3,000     |
| Travel - All Other                                                         | 11-201-100-580 | 500       |
| Travel for Regular Business                                                | 11-201-100-581 | 750       |
| General Supplies                                                           | 11-201-100-610 | 275       |
| Textbooks                                                                  | 11-201-100-640 | 300       |
| Equipment                                                                  | 11-201-100-730 | 100       |
| Other Objects                                                              | 11-201-100-800 | 1,253     |
| Total Intellectual Disability Mild                                         | 11-201-100-XXX | \$174,300 |
| Special Education - Instruction - Intellectual Disability Moderate         | _              |           |
| (Please itemize by position and indicate number of staff in each position) |                |           |
| Salaries of Teachers                                                       | 11-202-100-101 |           |
| Teachers of Students with Disabilities (1)                                 |                | 17,000    |
| Other Salaries for Instruction                                             | 11-202-100-106 |           |
| Instructional Aides (1)                                                    |                | 15,000    |
| Unused Vacation Payment to Terminated / Retired Staff                      | 11-202-100-199 | 850       |
| Group Insurance                                                            | 11-202-100-210 | 1,100     |
| Social Security Contributions                                              | 11-202-100-220 | 1,000     |
| Pension Contributions                                                      | 11-202-100-249 | 1,000     |
| Unemployment Compensation                                                  | 11-202-100-250 | 0         |
| Workmen's Compensation                                                     | 11-202-100-260 | 300       |
| Health Benefits                                                            | 11-202-100-270 | 500       |
| Tuition Reimbursement                                                      | 11-202-100-280 | 0         |
| Other Employee Benefits                                                    | 11-202-100-290 | 350       |

| STATE OF NEW JERSEY  DEPARTMENT OF EDUCATION | ABC School for Students with Disabilities<br>Statement of Expenditures By Line Item<br>For the Fiscal Year Ended June 30, 20XX |                | Appendix T-3<br>Updated: 6/2024 |
|----------------------------------------------|--------------------------------------------------------------------------------------------------------------------------------|----------------|---------------------------------|
| Unused Sick Payment to Terminated / Res      | tired Staff                                                                                                                    | 11-202-100-299 | 0                               |
| Purchased Professional - Educational Serv    | vices                                                                                                                          | 11-202-100-320 | 750                             |
| Purchased Technical Services                 |                                                                                                                                | 11-202-100-340 | 500                             |
| Other Purchased Services                     |                                                                                                                                | 11-202-100-500 | 1,000                           |
| Travel - All Other                           |                                                                                                                                | 11-202-100-580 | 250                             |
| Travel for Regular Business                  |                                                                                                                                | 11-202-100-581 | 1,000                           |
| General Supplies                             |                                                                                                                                | 11-202-100-610 | 1,200                           |
| Textbooks                                    |                                                                                                                                | 11-202-100-640 | 1,000                           |
| Equipment                                    |                                                                                                                                | 11-202-100-730 | 750                             |
| Other Objects                                |                                                                                                                                | 11-202-100-800 | 1,100                           |
| Total Intellectual Disability Moderate       |                                                                                                                                | 11-202-100-XXX | \$44,650                        |
| Special Education - Instruction - Total Le   | arning and/or Language                                                                                                         | _              |                                 |
| Disabilities - Mild/Moderate (Please item)   |                                                                                                                                |                |                                 |
| number of staff in each position)            |                                                                                                                                |                |                                 |
| Salaries of Teachers                         |                                                                                                                                | 11-204-100-101 |                                 |
| Teachers of Students with Disabilities (     | 1)                                                                                                                             |                | 20,000                          |
| Other Salaries for Instruction               | ,                                                                                                                              | 11-204-100-106 | ,                               |
| Instructional Aides (1)                      |                                                                                                                                |                | 16,000                          |
| Unused Vacation Payment to Terminated        | / Retired Staff                                                                                                                | 11-204-100-199 | 0                               |
| Group Insurance                              |                                                                                                                                | 11-204-100-210 | 0                               |
| Social Security Contributions                |                                                                                                                                | 11-204-100-220 | 500                             |
| Pension Contributions                        |                                                                                                                                | 11-204-100-249 | 1,000                           |
| Unemployment Compensation                    |                                                                                                                                | 11-204-100-250 | 0                               |
| Workmen's Compensation                       |                                                                                                                                | 11-204-100-260 | 300                             |
| Health Benefits                              |                                                                                                                                | 11-204-100-270 | 500                             |
| Tuition Reimbursement                        |                                                                                                                                | 11-204-100-280 | 0                               |
| Other Employee Benefits                      |                                                                                                                                | 11-204-100-290 | 550                             |
| Unused Sick Payment to Terminated / Ret      | tired Staff                                                                                                                    | 11-204-100-299 | 0                               |
| Purchased Professional - Educational Serv    |                                                                                                                                | 11-204-100-320 | 1,000                           |
| Purchased Technical Services                 | . 1002                                                                                                                         | 11-204-100-340 | 850                             |
| Other Purchased Services                     |                                                                                                                                | 11-204-100-500 | 1,000                           |
| Travel - All Other                           |                                                                                                                                | 11-204-100-580 | 250                             |
| Travel for Regular Business                  |                                                                                                                                | 11-204-100-581 | 700                             |
| General Supplies                             |                                                                                                                                | 11-204-100-610 | 681                             |
| Textbooks                                    |                                                                                                                                | 11-204-100-640 | 650                             |
| Equipment                                    |                                                                                                                                | 11-204-100-730 | 358                             |
| Other Objects                                |                                                                                                                                | 11-204-100-800 | 741                             |
| Total Learning and/or Language Disabilit     | ies - Mild/Moderate                                                                                                            | 11-204-100-XXX | \$45,080                        |
| Special Education - Instruction - Total Lea  |                                                                                                                                |                | Ψ13,000                         |
| Disabilities - Severe                        | arming uner or Dunguage                                                                                                        |                |                                 |
| (Please itemize by position and indicate n   | number of staff in each position)                                                                                              |                |                                 |
| Salaries of Teachers                         |                                                                                                                                | 11-205-100-101 |                                 |
| Teachers of Students with Disabilities (     | 1)                                                                                                                             |                | 19,000                          |
| Other Salaries for Instruction               |                                                                                                                                | 11-205-100-106 |                                 |
| Instructional Aides (1)                      |                                                                                                                                |                | 14,000                          |
| Unused Vacation Payment to Terminated        | / Retired Staff                                                                                                                | 11-205-100-199 | 0                               |

| State of New Jersey DEPARTMENT OF EDUCATION                                       | ABC School for Students with Disabilities<br>Statement of Expenditures By Line Item<br>For the Fiscal Year Ended June 30, 20XX |                | Appendix T-3<br>Updated: 6/2024 |
|-----------------------------------------------------------------------------------|--------------------------------------------------------------------------------------------------------------------------------|----------------|---------------------------------|
| Group Insurance                                                                   |                                                                                                                                | 11-205-100-210 | 0                               |
| Social Security Contributions                                                     |                                                                                                                                | 11-205-100-220 | 500                             |
| Pension Contributions                                                             |                                                                                                                                | 11-205-100-249 | 1,000                           |
| Unemployment Compensation                                                         |                                                                                                                                | 11-205-100-250 | 500                             |
| Workmen's Compensation                                                            |                                                                                                                                | 11-205-100-260 | 1,100                           |
| Health Benefits                                                                   |                                                                                                                                | 11-205-100-270 | 1,245                           |
| Tuition Reimbursement                                                             |                                                                                                                                | 11-205-100-280 | 0                               |
| Other Employee Benefits                                                           |                                                                                                                                | 11-205-100-290 | 0                               |
| Unused Sick Payment to Terminated / F                                             | Retired Staff                                                                                                                  | 11-205-100-299 | 0                               |
| Purchased Professional - Educational Se                                           | ervices                                                                                                                        | 11-205-100-320 | 750                             |
| Purchased Technical Services                                                      |                                                                                                                                | 11-205-100-340 | 500                             |
| Other Purchased Services                                                          |                                                                                                                                | 11-205-100-500 | 1,000                           |
| Travel - All Other                                                                |                                                                                                                                | 11-205-100-580 | 250                             |
| Travel for Regular Business                                                       |                                                                                                                                | 11-205-100-581 | 700                             |
| General Supplies                                                                  |                                                                                                                                | 11-205-100-610 | 681                             |
| Textbooks                                                                         |                                                                                                                                | 11-205-100-640 | 650                             |
| Equipment                                                                         |                                                                                                                                | 11-205-100-730 | 358                             |
| Other Objects                                                                     |                                                                                                                                | 11-205-100-800 | 741                             |
| Total Learning and/or Language Disabi                                             | lities - Severe                                                                                                                | 11-205-100-XXX | \$42,975                        |
| Special Education - Instruction - Visual (Please itemize by position and indicate | -                                                                                                                              |                |                                 |
| Salaries of Teachers                                                              |                                                                                                                                | 11-206-100-101 |                                 |
| Teachers of Students with Disabilities                                            | s(1)                                                                                                                           |                | 19,000                          |
| Other Salaries for Instruction                                                    |                                                                                                                                | 11-206-100-106 |                                 |
| Instructional Aides (1)                                                           |                                                                                                                                |                | 13,000                          |
| Unused Vacation Payment to Terminate                                              | ed / Retired Staff                                                                                                             | 11-206-100-199 | 0                               |
| Group Insurance                                                                   |                                                                                                                                | 11-206-100-210 | 1,000                           |
| Unused Vacation Payment to Terminate                                              | ed / Retired Staff                                                                                                             | 11-206-100-199 | 500                             |
| Pension Contributions                                                             |                                                                                                                                | 11-206-100-249 | 1,000                           |
| Unemployment Compensation                                                         |                                                                                                                                | 11-206-100-250 | 500                             |
| Workmen's Compensation                                                            |                                                                                                                                | 11-206-100-260 | 1,100                           |
| Health Benefits                                                                   |                                                                                                                                | 11-206-100-270 | 1,245                           |
| Tuition Reimbursement                                                             |                                                                                                                                | 11-206-100-280 | 0                               |
| Other Employee Benefits                                                           |                                                                                                                                | 11-206-100-290 | 0                               |
| Unused Sick Payment to Terminated / F                                             | Retired Staff                                                                                                                  | 11-206-100-299 | 850                             |
| Purchased Professional - Educational Se                                           | ervices                                                                                                                        | 11-206-100-320 | 1,000                           |
| Purchased Technical Services                                                      |                                                                                                                                | 11-206-100-340 | 1,100                           |
| Other Purchased Services                                                          |                                                                                                                                | 11-206-100-500 | 1,000                           |
| Travel - All Other                                                                |                                                                                                                                | 11-206-100-580 | 250                             |
| Travel for Regular Business                                                       |                                                                                                                                | 11-206-100-581 | 700                             |
| General Supplies                                                                  |                                                                                                                                | 11-206-100-610 | 681                             |
| Textbooks                                                                         |                                                                                                                                | 11-206-100-640 | 650                             |
| Equipment                                                                         |                                                                                                                                | 11-206-100-730 | 358                             |
| Other Objects                                                                     |                                                                                                                                | 11-206-100-800 | 741                             |
| Total Visual Impairments                                                          |                                                                                                                                | 11-206-100-XXX | \$44,675                        |