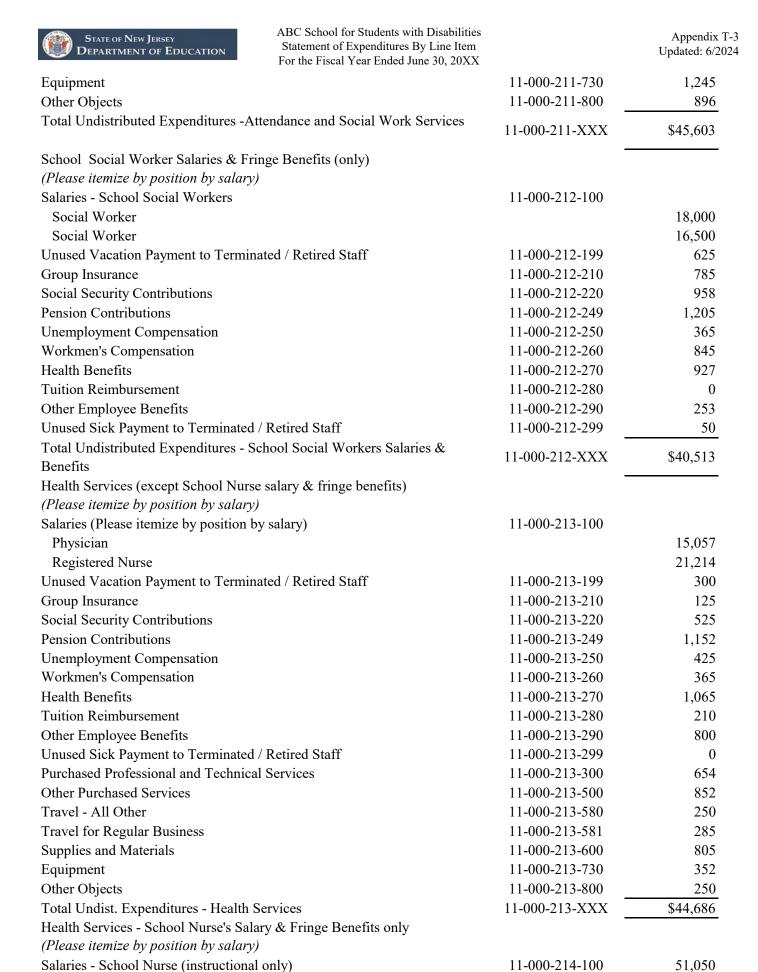

#### ABC School for Students with Disabilities Statement of Expenditures By Line Item For the Fiscal Year Ended June 30, 20XX

| Current Expenses                                                           | Account Number | Total     |
|----------------------------------------------------------------------------|----------------|-----------|
| Special Education - Instruction - Intellectual Disability Mild             | -              |           |
| (Please itemize by position and indicate number of staff in each position) |                |           |
| Salaries of Teachers                                                       | 11-201-100-101 |           |
| Teachers of Students with Disabilities (1)                                 |                | 49,000    |
| Teacher of Handicapped (1)                                                 |                | 45,000    |
| Other Salaries for Instruction                                             | 11-201-100-106 | ,         |
| Instructional Aide                                                         |                | 12,000    |
| Unused Vacation Payment to Terminated / Retired Staff                      | 11-201-100-199 | 1,000     |
| Group Insurance                                                            | 11-201-100-210 | 800       |
| Social Security Contributions                                              | 11-201-100-220 | 500       |
| Pension Contributions                                                      | 11-201-100-249 | 57,672    |
| Unemployment Compensation                                                  | 11-201-100-250 | 250       |
| Workmen's Compensation                                                     | 11-201-100-260 | 250       |
| Health Benefits                                                            | 11-201-100-270 | 1,000     |
| Tuition Reimbursement                                                      | 11-201-100-280 | 0         |
| Other Employee Benefits                                                    | 11-201-100-290 | 200       |
| Unused Sick Payment to Terminated / Retired Staff                          | 11-201-100-299 | 0         |
| Purchased Professional - Educational Services                              | 11-201-100-320 | 200       |
| Purchased Technical Services                                               | 11-201-100-340 | 250       |
| Other Purchased Services                                                   | 11-201-100-500 | 3,000     |
| Travel - All Other                                                         | 11-201-100-580 | 500       |
| Travel for Regular Business                                                | 11-201-100-581 | 750       |
| General Supplies                                                           | 11-201-100-610 | 275       |
| Textbooks                                                                  | 11-201-100-640 | 300       |
| Equipment                                                                  | 11-201-100-730 | 100       |
| Other Objects                                                              | 11-201-100-800 | 1,253     |
| Total Intellectual Disability Mild                                         | 11-201-100-XXX | \$174,300 |
| Special Education - Instruction - Intellectual Disability Moderate         | _              |           |
| (Please itemize by position and indicate number of staff in each position) |                |           |
| Salaries of Teachers                                                       | 11-202-100-101 |           |
| Teachers of Students with Disabilities (1)                                 |                | 17,000    |
| Other Salaries for Instruction                                             | 11-202-100-106 |           |
| Instructional Aides (1)                                                    |                | 15,000    |
| Unused Vacation Payment to Terminated / Retired Staff                      | 11-202-100-199 | 850       |
| Group Insurance                                                            | 11-202-100-210 | 1,100     |
| Social Security Contributions                                              | 11-202-100-220 | 1,000     |
| Pension Contributions                                                      | 11-202-100-249 | 1,000     |
| Unemployment Compensation                                                  | 11-202-100-250 | 0         |
| Workmen's Compensation                                                     | 11-202-100-260 | 300       |
| Health Benefits                                                            | 11-202-100-270 | 500       |
| Tuition Reimbursement                                                      | 11-202-100-280 | 0         |
| Other Employee Benefits                                                    | 11-202-100-290 | 350       |

| STATE OF NEW JERSEY  DEPARTMENT OF EDUCATION | ABC School for Students with Disabilities<br>Statement of Expenditures By Line Item<br>For the Fiscal Year Ended June 30, 20XX |                | Appendix T-3<br>Updated: 6/2024 |
|----------------------------------------------|--------------------------------------------------------------------------------------------------------------------------------|----------------|---------------------------------|
| Unused Sick Payment to Terminated / Res      | tired Staff                                                                                                                    | 11-202-100-299 | 0                               |
| Purchased Professional - Educational Serv    | vices                                                                                                                          | 11-202-100-320 | 750                             |
| Purchased Technical Services                 |                                                                                                                                | 11-202-100-340 | 500                             |
| Other Purchased Services                     |                                                                                                                                | 11-202-100-500 | 1,000                           |
| Travel - All Other                           |                                                                                                                                | 11-202-100-580 | 250                             |
| Travel for Regular Business                  |                                                                                                                                | 11-202-100-581 | 1,000                           |
| General Supplies                             |                                                                                                                                | 11-202-100-610 | 1,200                           |
| Textbooks                                    |                                                                                                                                | 11-202-100-640 | 1,000                           |
| Equipment                                    |                                                                                                                                | 11-202-100-730 | 750                             |
| Other Objects                                |                                                                                                                                | 11-202-100-800 | 1,100                           |
| Total Intellectual Disability Moderate       |                                                                                                                                | 11-202-100-XXX | \$44,650                        |
| Special Education - Instruction - Total Le   | arning and/or Language                                                                                                         | _              |                                 |
| Disabilities - Mild/Moderate (Please item)   |                                                                                                                                |                |                                 |
| number of staff in each position)            |                                                                                                                                |                |                                 |
| Salaries of Teachers                         |                                                                                                                                | 11-204-100-101 |                                 |
| Teachers of Students with Disabilities (     | 1)                                                                                                                             |                | 20,000                          |
| Other Salaries for Instruction               | ,                                                                                                                              | 11-204-100-106 | ,                               |
| Instructional Aides (1)                      |                                                                                                                                |                | 16,000                          |
| Unused Vacation Payment to Terminated        | / Retired Staff                                                                                                                | 11-204-100-199 | 0                               |
| Group Insurance                              |                                                                                                                                | 11-204-100-210 | 0                               |
| Social Security Contributions                |                                                                                                                                | 11-204-100-220 | 500                             |
| Pension Contributions                        |                                                                                                                                | 11-204-100-249 | 1,000                           |
| Unemployment Compensation                    |                                                                                                                                | 11-204-100-250 | 0                               |
| Workmen's Compensation                       |                                                                                                                                | 11-204-100-260 | 300                             |
| Health Benefits                              |                                                                                                                                | 11-204-100-270 | 500                             |
| Tuition Reimbursement                        |                                                                                                                                | 11-204-100-280 | 0                               |
| Other Employee Benefits                      |                                                                                                                                | 11-204-100-290 | 550                             |
| Unused Sick Payment to Terminated / Ret      | tired Staff                                                                                                                    | 11-204-100-299 | 0                               |
| Purchased Professional - Educational Serv    |                                                                                                                                | 11-204-100-320 | 1,000                           |
| Purchased Technical Services                 | . 1002                                                                                                                         | 11-204-100-340 | 850                             |
| Other Purchased Services                     |                                                                                                                                | 11-204-100-500 | 1,000                           |
| Travel - All Other                           |                                                                                                                                | 11-204-100-580 | 250                             |
| Travel for Regular Business                  |                                                                                                                                | 11-204-100-581 | 700                             |
| General Supplies                             |                                                                                                                                | 11-204-100-610 | 681                             |
| Textbooks                                    |                                                                                                                                | 11-204-100-640 | 650                             |
| Equipment                                    |                                                                                                                                | 11-204-100-730 | 358                             |
| Other Objects                                |                                                                                                                                | 11-204-100-800 | 741                             |
| Total Learning and/or Language Disabilit     | ies - Mild/Moderate                                                                                                            | 11-204-100-XXX | \$45,080                        |
| Special Education - Instruction - Total Lea  |                                                                                                                                |                | Ψ13,000                         |
| Disabilities - Severe                        | arming uner or Dunguage                                                                                                        |                |                                 |
| (Please itemize by position and indicate n   | number of staff in each position)                                                                                              |                |                                 |
| Salaries of Teachers                         |                                                                                                                                | 11-205-100-101 |                                 |
| Teachers of Students with Disabilities (     | 1)                                                                                                                             |                | 19,000                          |
| Other Salaries for Instruction               |                                                                                                                                | 11-205-100-106 |                                 |
| Instructional Aides (1)                      |                                                                                                                                |                | 14,000                          |
| Unused Vacation Payment to Terminated        | / Retired Staff                                                                                                                | 11-205-100-199 | 0                               |

| State of New Jersey DEPARTMENT OF EDUCATION                                       | ABC School for Students with Disabilities<br>Statement of Expenditures By Line Item<br>For the Fiscal Year Ended June 30, 20XX |                | Appendix T-3<br>Updated: 6/2024 |
|-----------------------------------------------------------------------------------|--------------------------------------------------------------------------------------------------------------------------------|----------------|---------------------------------|
| Group Insurance                                                                   |                                                                                                                                | 11-205-100-210 | 0                               |
| Social Security Contributions                                                     |                                                                                                                                | 11-205-100-220 | 500                             |
| Pension Contributions                                                             |                                                                                                                                | 11-205-100-249 | 1,000                           |
| Unemployment Compensation                                                         |                                                                                                                                | 11-205-100-250 | 500                             |
| Workmen's Compensation                                                            |                                                                                                                                | 11-205-100-260 | 1,100                           |
| Health Benefits                                                                   |                                                                                                                                | 11-205-100-270 | 1,245                           |
| Tuition Reimbursement                                                             |                                                                                                                                | 11-205-100-280 | 0                               |
| Other Employee Benefits                                                           |                                                                                                                                | 11-205-100-290 | 0                               |
| Unused Sick Payment to Terminated / F                                             | Retired Staff                                                                                                                  | 11-205-100-299 | 0                               |
| Purchased Professional - Educational Se                                           | ervices                                                                                                                        | 11-205-100-320 | 750                             |
| Purchased Technical Services                                                      |                                                                                                                                | 11-205-100-340 | 500                             |
| Other Purchased Services                                                          |                                                                                                                                | 11-205-100-500 | 1,000                           |
| Travel - All Other                                                                |                                                                                                                                | 11-205-100-580 | 250                             |
| Travel for Regular Business                                                       |                                                                                                                                | 11-205-100-581 | 700                             |
| General Supplies                                                                  |                                                                                                                                | 11-205-100-610 | 681                             |
| Textbooks                                                                         |                                                                                                                                | 11-205-100-640 | 650                             |
| Equipment                                                                         |                                                                                                                                | 11-205-100-730 | 358                             |
| Other Objects                                                                     |                                                                                                                                | 11-205-100-800 | 741                             |
| Total Learning and/or Language Disabi                                             | lities - Severe                                                                                                                | 11-205-100-XXX | \$42,975                        |
| Special Education - Instruction - Visual (Please itemize by position and indicate | -                                                                                                                              |                |                                 |
| Salaries of Teachers                                                              |                                                                                                                                | 11-206-100-101 |                                 |
| Teachers of Students with Disabilities                                            | s(1)                                                                                                                           |                | 19,000                          |
| Other Salaries for Instruction                                                    |                                                                                                                                | 11-206-100-106 |                                 |
| Instructional Aides (1)                                                           |                                                                                                                                |                | 13,000                          |
| Unused Vacation Payment to Terminate                                              | ed / Retired Staff                                                                                                             | 11-206-100-199 | 0                               |
| Group Insurance                                                                   |                                                                                                                                | 11-206-100-210 | 1,000                           |
| Unused Vacation Payment to Terminate                                              | ed / Retired Staff                                                                                                             | 11-206-100-199 | 500                             |
| Pension Contributions                                                             |                                                                                                                                | 11-206-100-249 | 1,000                           |
| Unemployment Compensation                                                         |                                                                                                                                | 11-206-100-250 | 500                             |
| Workmen's Compensation                                                            |                                                                                                                                | 11-206-100-260 | 1,100                           |
| Health Benefits                                                                   |                                                                                                                                | 11-206-100-270 | 1,245                           |
| Tuition Reimbursement                                                             |                                                                                                                                | 11-206-100-280 | 0                               |
| Other Employee Benefits                                                           |                                                                                                                                | 11-206-100-290 | 0                               |
| Unused Sick Payment to Terminated / F                                             | Retired Staff                                                                                                                  | 11-206-100-299 | 850                             |
| Purchased Professional - Educational Se                                           | ervices                                                                                                                        | 11-206-100-320 | 1,000                           |
| Purchased Technical Services                                                      |                                                                                                                                | 11-206-100-340 | 1,100                           |
| Other Purchased Services                                                          |                                                                                                                                | 11-206-100-500 | 1,000                           |
| Travel - All Other                                                                |                                                                                                                                | 11-206-100-580 | 250                             |
| Travel for Regular Business                                                       |                                                                                                                                | 11-206-100-581 | 700                             |
| General Supplies                                                                  |                                                                                                                                | 11-206-100-610 | 681                             |
| Textbooks                                                                         |                                                                                                                                | 11-206-100-640 | 650                             |
| Equipment                                                                         |                                                                                                                                | 11-206-100-730 | 358                             |
| Other Objects                                                                     |                                                                                                                                | 11-206-100-800 | 741                             |
| Total Visual Impairments                                                          |                                                                                                                                | 11-206-100-XXX | \$44,675                        |